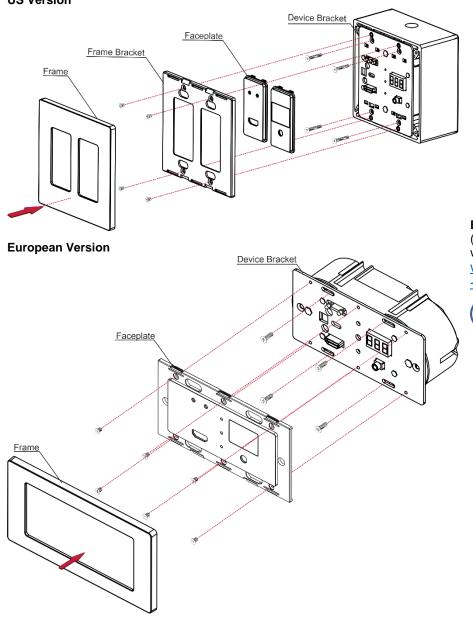

## Step 2: Install the Panel Set

After mounting the device (see <u>www.kramerav.com/downloads/WP-DEC7 Panel Set</u>) mount the faceplates (US) and frames as shown in the illustrations below:

We recommend that you use any of the following standard 2 gang in-wall junction boxes (or their equivalent):

I Quick start guide

- US-D: 2 gang US electrical junction boxes.
- **EU**: 2 gang in-wall junction box, with a cut-hole diameter of 2x68mm and depth that can fit in both the device and the connected cables (DIN 49073).
- UK: 2 gang in-wall junction box (BS 4662), 135x75mm (W, H) and depth that can fit in both the device and the connected cables.

**EU/UK**: 2 gang on-wall junction box (use the recommended Kramer onwall box available at

www.kramerav.com/product/WP -DEC7 Panel Set

> DECORA® design frames are included in US-D models. DECORA® is a registered trademark of Leviton MANUFACTURING Co., Inc.